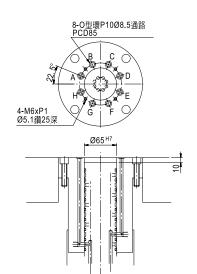

- Suitable for Horizontal Machining Center.
- © Rotating Speed can be reached 33.3 RPM.
- Adapting A special anti-wearing/rigid alloy of bronze/nickel worm wheel and hardened steel worm screw ensure long term indexing accuracy.
- Obuble powerful brake system with large size of clamping contact surface suitable for heavy cutting.
- Adapting 2 pcs or 3 pcs Hirth Coupling for positioning, Repeatability can be reached +/- 0.5 sec Besides accuracy will not be changed even oper ation times increasing.
- Indexing Accuracy according to customer's requirement: +/- 2 sec. or +/- 3 sec.
   All units in Tables are manufactured from high quality materials and
- workmanship. Every Table has Running/Accuracy testing for at least 48 hours. All electrical parts are imported from Japan/Germany for performance confidence.