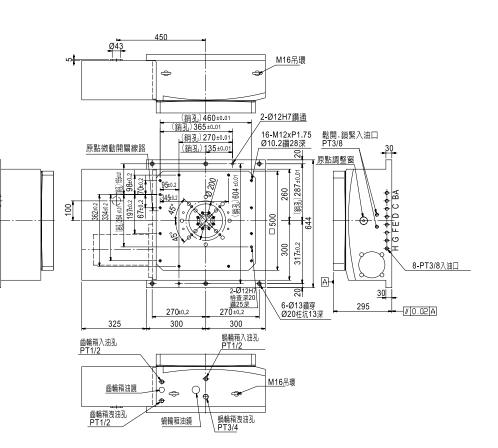

- Suitable for Horizontal Machining Center.
- © Rotating Speed can be reached 33.3 RPM.
- Adapting A special anti-wearing/rigid alloy of bronze/nickel worm wheel and hardened steel worm screw ensure long term indexing accuracy.
- Obuble powerful brake system with large size of clamping contact surface suitable for heavy cutting.
- Adapting 2 pcs or 3 pcs Hirth Coupling for positioning, Repeatability can be reached +/- 0.5 sec Besides accuracy will not be changed even oper ation times increasing.
- Indexing Accuracy according to customer's requirement: +/- 2 sec. or +/- 3 sec.
   All units in Tables are manufactured from high quality materials and
- workmanship. Every Table has Running/Accuracy testing for at least 48 hours. All electrical parts are imported from Japan/Germany for performance confidence.