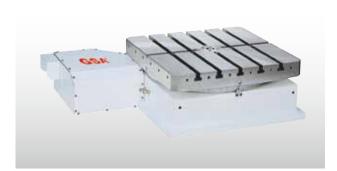

- Suitable for Horizontal Machining Center.
- © Rotating Speed can be reached 33.3 RPM.
- Adapting A special anti-wearing/rigid alloy of bronze/nickel worm wheel and hardened steel worm screw ensure long term indexing accuracy.
- Obuble powerful brake system with large size of clamping contact surface suitable for heavy cutting.
- Adapting 2 pcs or 3 pcs Hirth Coupling for positioning, Repeatability can be reached +/- 0.5 sec Besides accuracy will not be changed even oper ation times increasing.
- Indexing Accuracy according to customer's requirement: +/- 2 sec. or +/- 3 sec.
   All units in Tables are manufactured from high quality materials and
- workmanship. Every Table has Running/Accuracy testing for at least 48 hours. All electrical parts are imported from Japan/Germany for performance confidence.