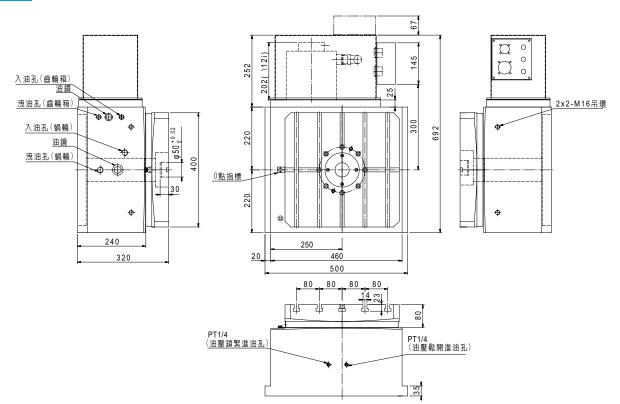

- Suitable for Horizontal Machining Center.
- © Rotating Speed can be reached 33.3 RPM.
- Adapting A special anti-wearing/rigid alloy of bronze/nickel worm wheel and hardened steel worm screw ensure long term indexing accuracy.
- Obuble powerful brake system with large size of clamping contact surface suitable for heavy cutting.
- Adapting 2 pcs or 3 pcs Hirth Coupling for positioning, Repeatability can be reached +/- 0.5 sec Besides accuracy will not be changed even oper ation times increasing.
- Indexing Accuracy according to customer's requirement: +/- 2 sec. or +/- 3 sec.
   All units in Tables are manufactured from high quality materials and
- workmanship. Every Table has Running/Accuracy testing for at least 48 hours. All electrical parts are imported from Japan/Germany for performance confidence.